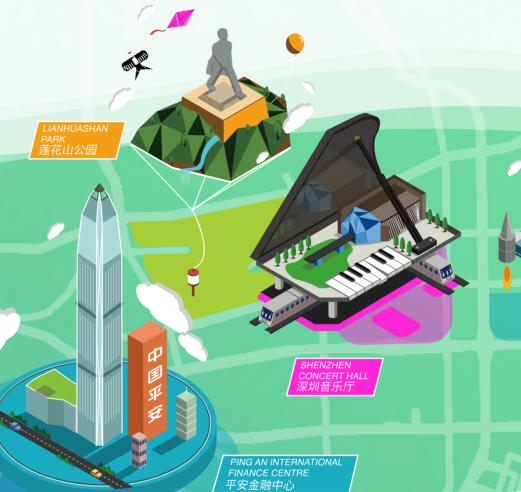

## Shenzhen Concert Hall | 深圳音乐厅

Designed by the Japanese master of architecture, Mr. Arakisakia, its exterior wall combines Eastern and Western styles by using the "5 Chinese Elements" colors: yellow, red, blue, white and black.

## Lianhuashan Park | 莲花山公园

Built in 1992, the park looks like a lotus flower in full bloom and is thus named "Lotus Hill" and is one of the "Top 10 Shenzhen Attractions".

筹建于 1992 年的莲花山,因有七个山头相拥,形状如盛开的莲花,因此而得名为"深圳十景"之一。

## Ping An International Finance Centre | 平安金融中心

Located in Futian's CBD, this 118-floor building, nicknamed as "Dragon Ridge", is the tallest

这座位于福田CBD被称作"龙脊"的建筑,以118层的高度成为目前深圳最高楼。

Pass pickup location: Children's Palace Metro Station (lines 3 and 4) exit D, U station 卡包领取地点:少年宫地铁站(3、4号线)D出口U站