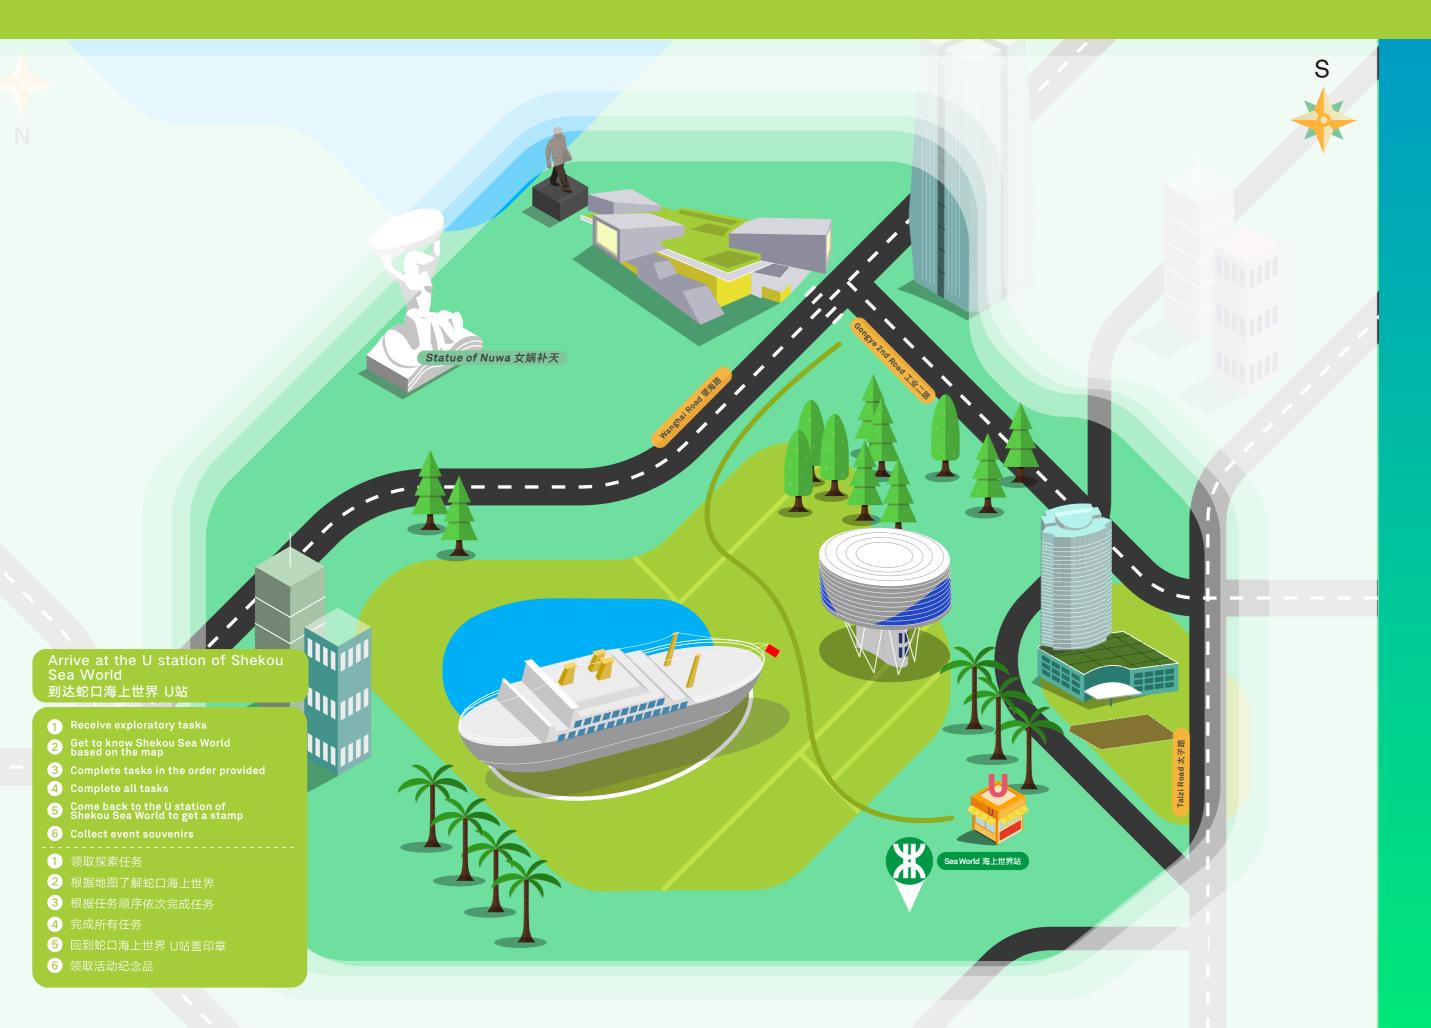

请配合地图在海上世界寻找该建筑 将建筑名称输入公众号获取故事信息

| 晓    | 成        | 江     |
|------|----------|-------|
| yuan | guo      | su    |
| 袁    | 国        | 苏     |
| xue  | geng     | chang |
| 学    | <b>庚</b> | 长     |

Please look for the mysterious statue on the seaward side of the Sea World Culture and Art Center Enter the statue name into the WeChat Official Account to get the story