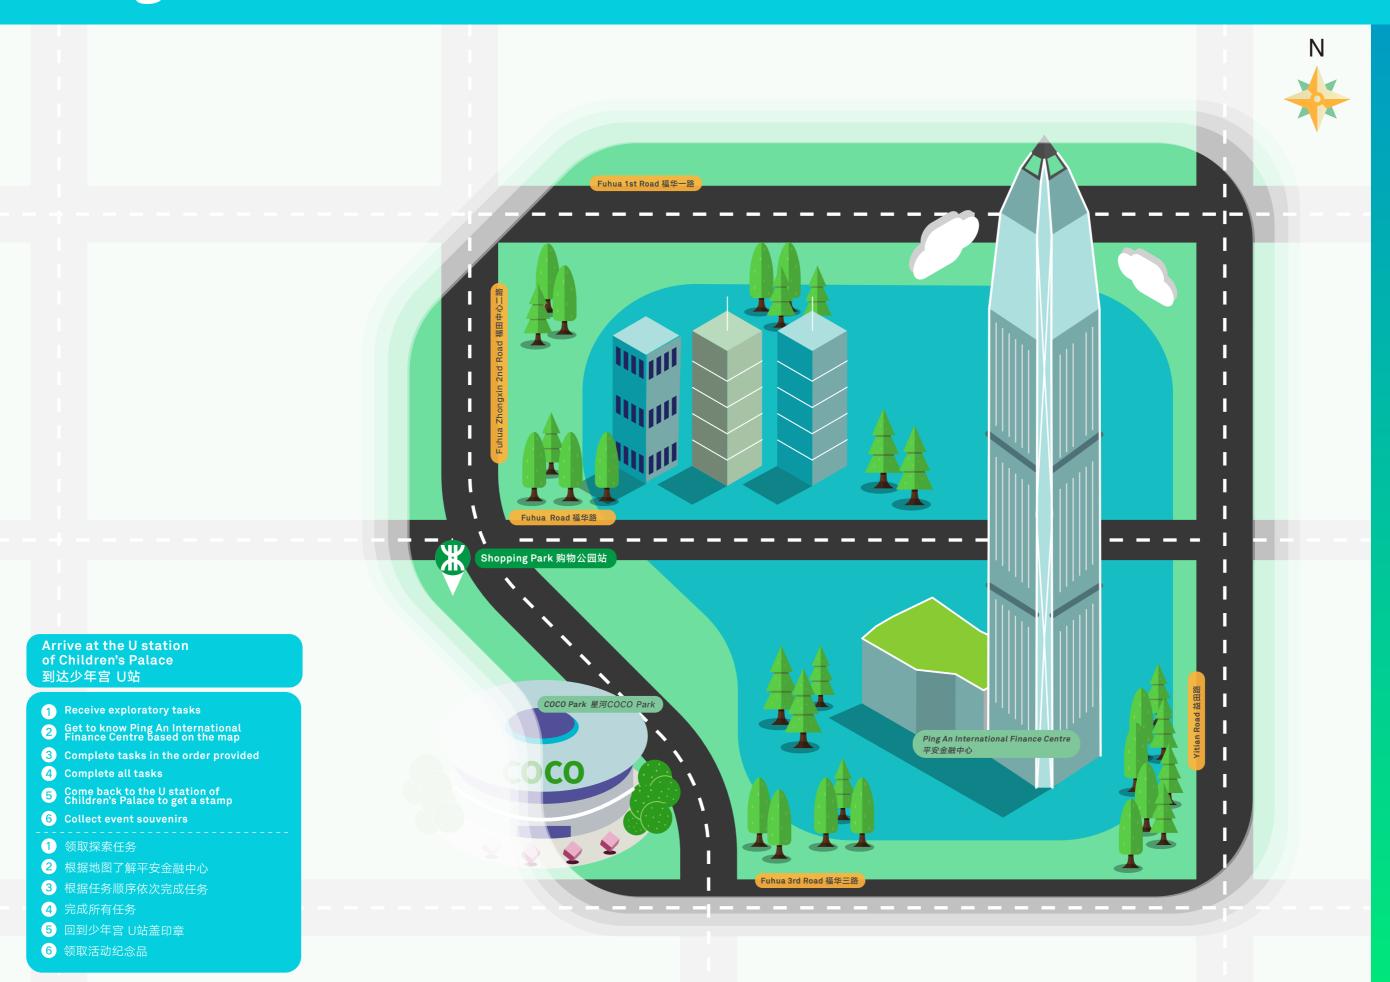

## Ping An International Finance Centre | 平安金融中心

Located in Futian's CBD, this 118-floor building, nicknamed as "Dragon Ridge", is the tallest

这座位于福田CBD被称作"龙脊"的建筑,以118层的高度成为目前深圳最高楼。

Pass pickup location: Children's Palace Metro Station (lines 3 and 4) exit D, U station 卡包领取地点:少年宫地铁站(3、4号线)D出口U站

# Ping An International Finance Centre 平安金融中心

Scan the QR code to start the game 关注公众号,开始游戏

Recommended exploration area: 116th floor of Ping An Financial Center, Liancheng Xintiandi Food Street, Bar Street, CoCo Park

推荐探索区域: 平安金融中心 116 层观光层、连城新天地美食街、 酒吧街、coco park

☐ Third 第三 ☐ Fourth 第四

Where does Shenzhen's tallest building, the Ping An Financial Centre, rank among the world's tallest buildings? Enter the answer into the WeChat Official Account to get the story

> 请问深圳第一高楼平安金融中心 在世界高楼中排名第几? 将答案输入公众号获取故事信息

5

Please follow the clues to find the final corresponding answer of 1~7 Example: Starting from Entrance 1, moving from top to bottom, you must turn at the fork in the path, and so the letter corresponding to the exit below is "!"
Enter the answer into the WeChat Official Account to get the story