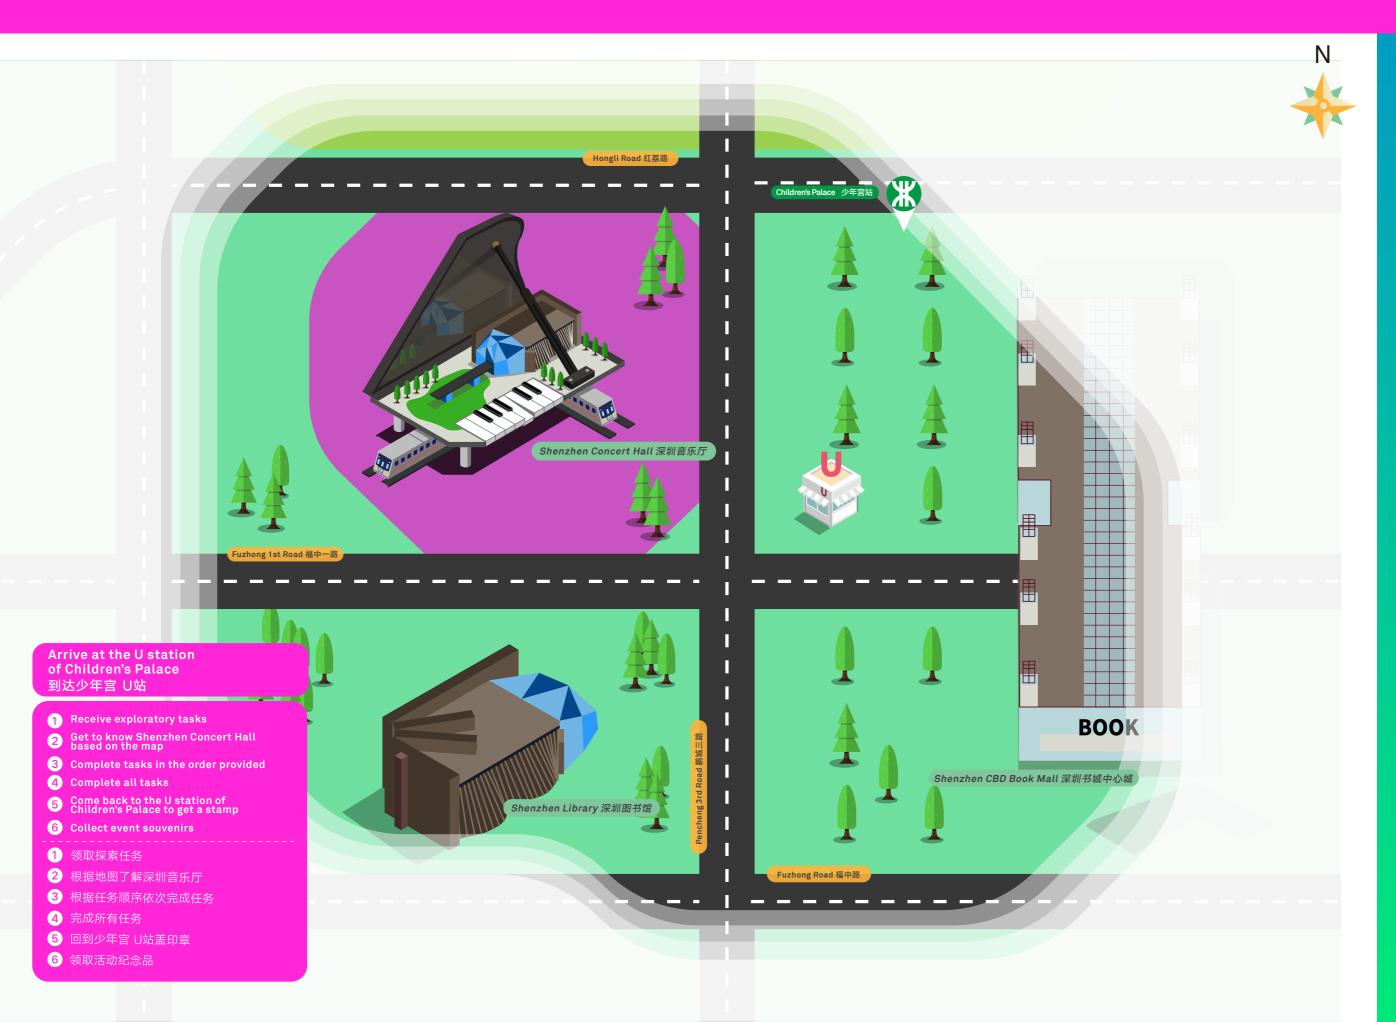

## Shenzhen Concert Hall | 深圳音乐厅

Designed by the Japanese master of architecture, Mr. Arakisakia, its exterior wall combines Eastern and Western styles by using the "5 Chinese Elements" colors: yellow, red, blue, white and black.

由享誉国际建筑界的日本著名建筑大师矶崎新先生主持设计,外墙设计融合东西方理念, 采用中国五行中"黄红青白黑"五色。

Pass pickup location: Children's Palace Metro Station (lines 3 and 4) exit D, U station 卡包领取地点:少年宫地铁站(3、4号线)D出口U站

Specific route: From exit D, it takes 5 minutes to walk to the east side of Pengcheng 3rd Road in the north part of the Central Book City.

具体路径:D出口,中心书城北区鹏程三路东侧,步行耗时5分钟。

## Shenzhen Concert Hall 深圳音乐厅

Look around and find the five colors of the concert hall Enter the five letters corresponding to the colors into the WeChat Official Account to get the story

请探索深圳音乐厅,寻找建筑物上的五种颜色 将五个单词首字母输入公众号获取更多信息

■ Kalimba 拇指琴 Organ 管风琴 ☐ Piano 钢琴 ■ Whistle 口哨

> What instrument is shown in the picture? Enter the answer into the WeChat Official Account to get the story 请问图中展示的是何种乐器? 将答案输入公众号获取更多信息

☐ Saturday 星期六

☐ Wednesday 星期三 ☐ Sunday 星期日

☐ Friday 星期五

Please scan the QR code to enter the official website of the Concert Hall
Enter the time of "Afternoon Music Time" into the WeChat Official Account to get the story

> 请扫码进入音乐厅官网 将"Afternoon Music Time"的时间 输入公众号获取故事信息

Look for building structures that resemble the elements in the picture Enter the structures' name into the WeChat Official Account to get the story

> 找到图中的建筑结构并将其名称 将答案输入公众号获取更多信息

Who is the Shenzhen international goodwill ambassador? Enter his name into the WeChat Official Account to get the story Hint: Chinese piano maste 请问深圳的国际形象大使是谁?

将他的名字输入公众号获取故事信息 提示:中国钢琴大师