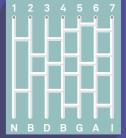

Please complete the puzzle with the transparent card Input the letters corresponding to 1~11 into the WeChat Official Account in order to get clues

> 请配合透明卡牌完成拼图 将1~11在透明卡牌上对应的字母按照顺序 输入公众号获取线索

Scan QR code to complete the electronic puzzle