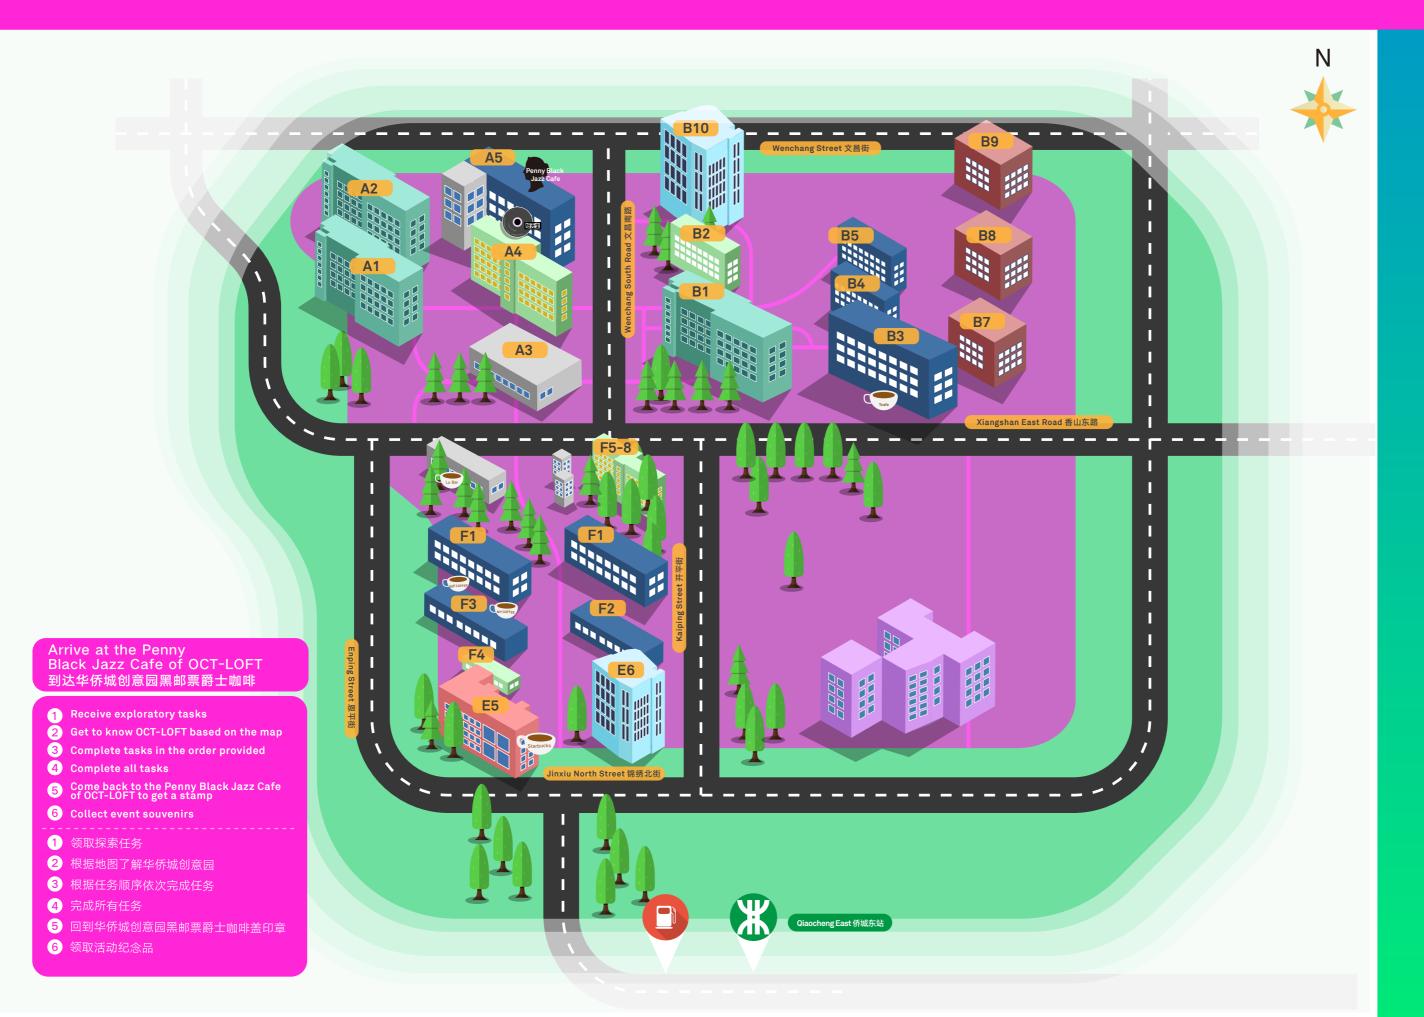

## OCT-LOFT | 华侨城创意园

What used to be an old industrial area has since been transformed into a cultural hub where creativity.

由旧工业区改造而成,融合"创意、设计、艺术"为一体的创意文化产业基地。

Pass pickup collection location: Qiaocheng East Subway Station(line 1)exit A,Penny Black Jazz Cafe 卡包领取地点: 侨城东地铁站 (1号线) A出口黑邮票爵士咖啡

Specific route: From Exit A, walk westwards and turn onto Enping Street. Pass through the Overseas Chinese Town Creative Park to reach the Penny Black Jazz Cafe located on Wenchang Street, The entire trip takes about 15 minutes by foot,

具体路径:A出口向西步行,转入恩平街,穿过华侨城创意园 到达位于文昌街的黑邮票爵士咖啡,步行耗时15分钟。

Metr

Q

 $\sigma$ 