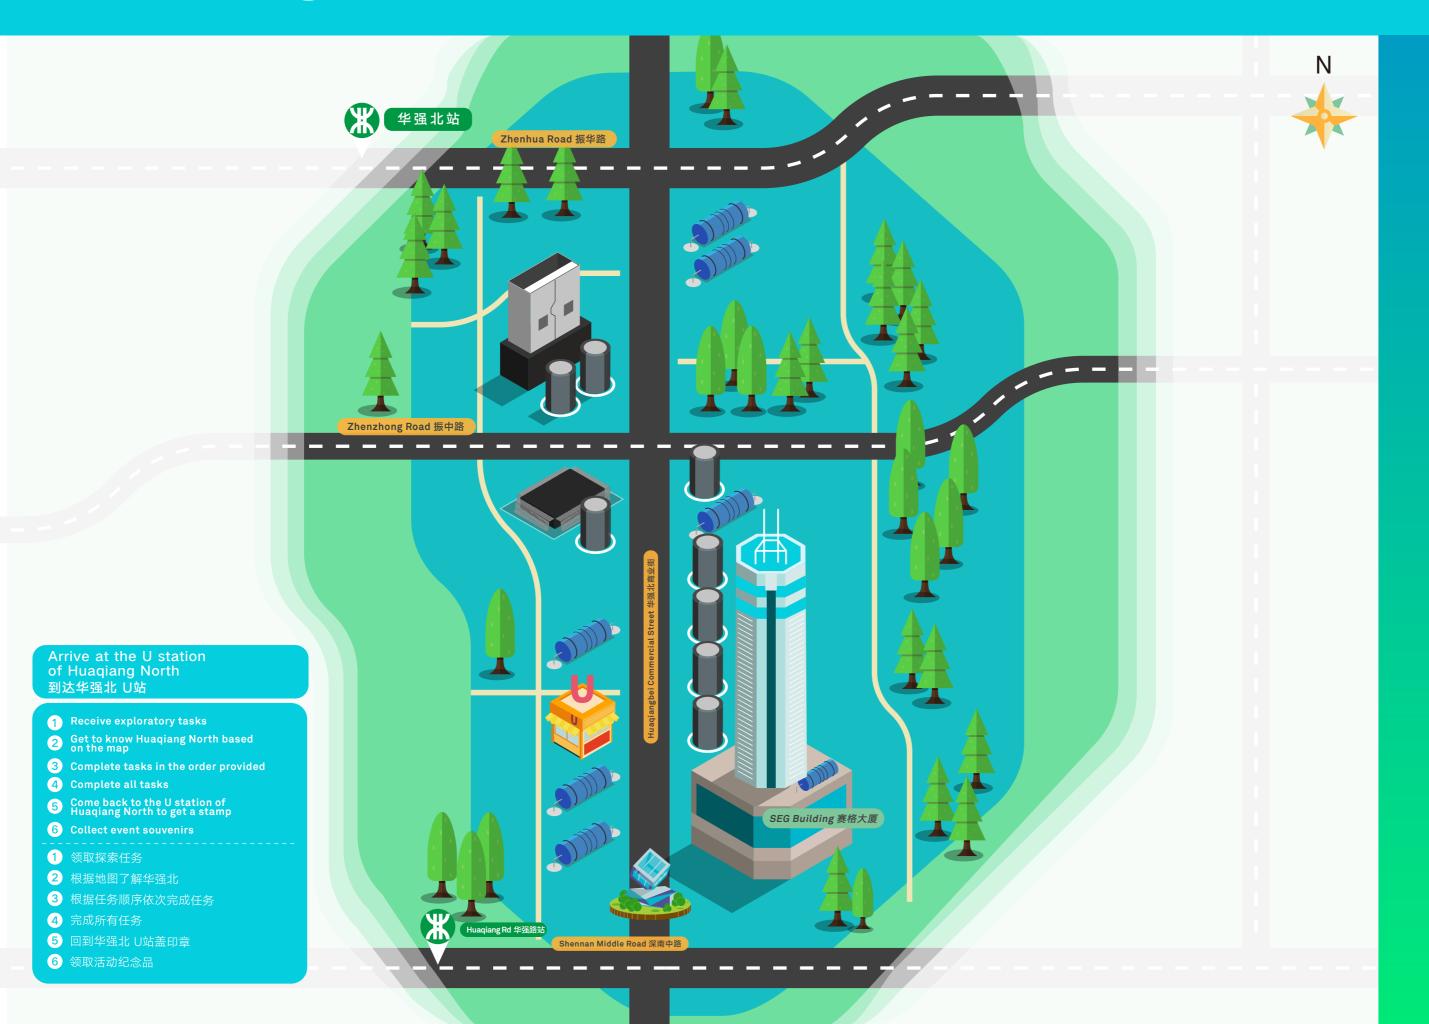

## Huagiang North | 华强北

Constructed in 1982 as China's largest distribution center for IT products, SEG Plaza is known as China's "First Electronics Street".

于1982年开工建设,作为今天中国最大的电子信息产品集散地,被称为"中国电子第一街"。

Pass pickup location: Huaqiang North Subway Station (lines 2 and 7) exit D1, U station 卡包领取地点:华强北地铁站(2、7号线)D1出口U站

Specific route: From exit D1 it takes 3 minutes to walk to the opposite side of Le Tao Li Metro Mall, Huagiang North Electronic World.

具体路径:D1出口,华强北电子世界1号店乐淘里地铁商场对面,步行耗时3分钟。

# Huaqiang North 华强北

Scan the QR code to start the game 关注公众号,开始游戏

|   |    | 2 |   |    |   |   |
|---|----|---|---|----|---|---|
| 4 |    |   |   | 5  |   |   |
|   |    | 6 |   |    |   | 7 |
|   |    | Α | В |    |   |   |
| 8 |    | С | D |    |   |   |
|   |    |   |   |    | 9 |   |
|   | 10 |   |   |    |   |   |
|   |    |   |   | 11 |   |   |

Please complete the puzzle with the transparent card Input the letters corresponding to 1~11 into the WeChat Official Account in order to get clues

> 请配合透明卡牌完成拼图 将1~11在透明卡牌上对应的字母按照顺序 输入公众号获取线索

Scan QR code to complete the electronic puzzle

扫码完成电子拼图

Please look for the building corresponding to the coordinate on the electronic puzzle of Task 2 Enter the building name into the WeChat Official Account to get the story

> 请根据任务2的电子拼图和地图 寻找坐标对应的建筑 将建筑名称输入公众号获取故事信息

Pentagon

Hexagon

Octagon

What is the shape of the cross section of the building of Task 3? Enter the answer into the WeChat Official Account to get the story

> 请问题目3提到的建筑的横截面是什么图形? 将答案输入公众号获取故事信息

Look for the logo pattern below the cubic sculpture Scan the QR code and find the right logo to complete the task Enter the answer into

the WeChat Official Account to get the story

寻找立方体雕塑下方的logo图案 扫码找到正确的logo完成任务 将答案输入公众号获取故事信息