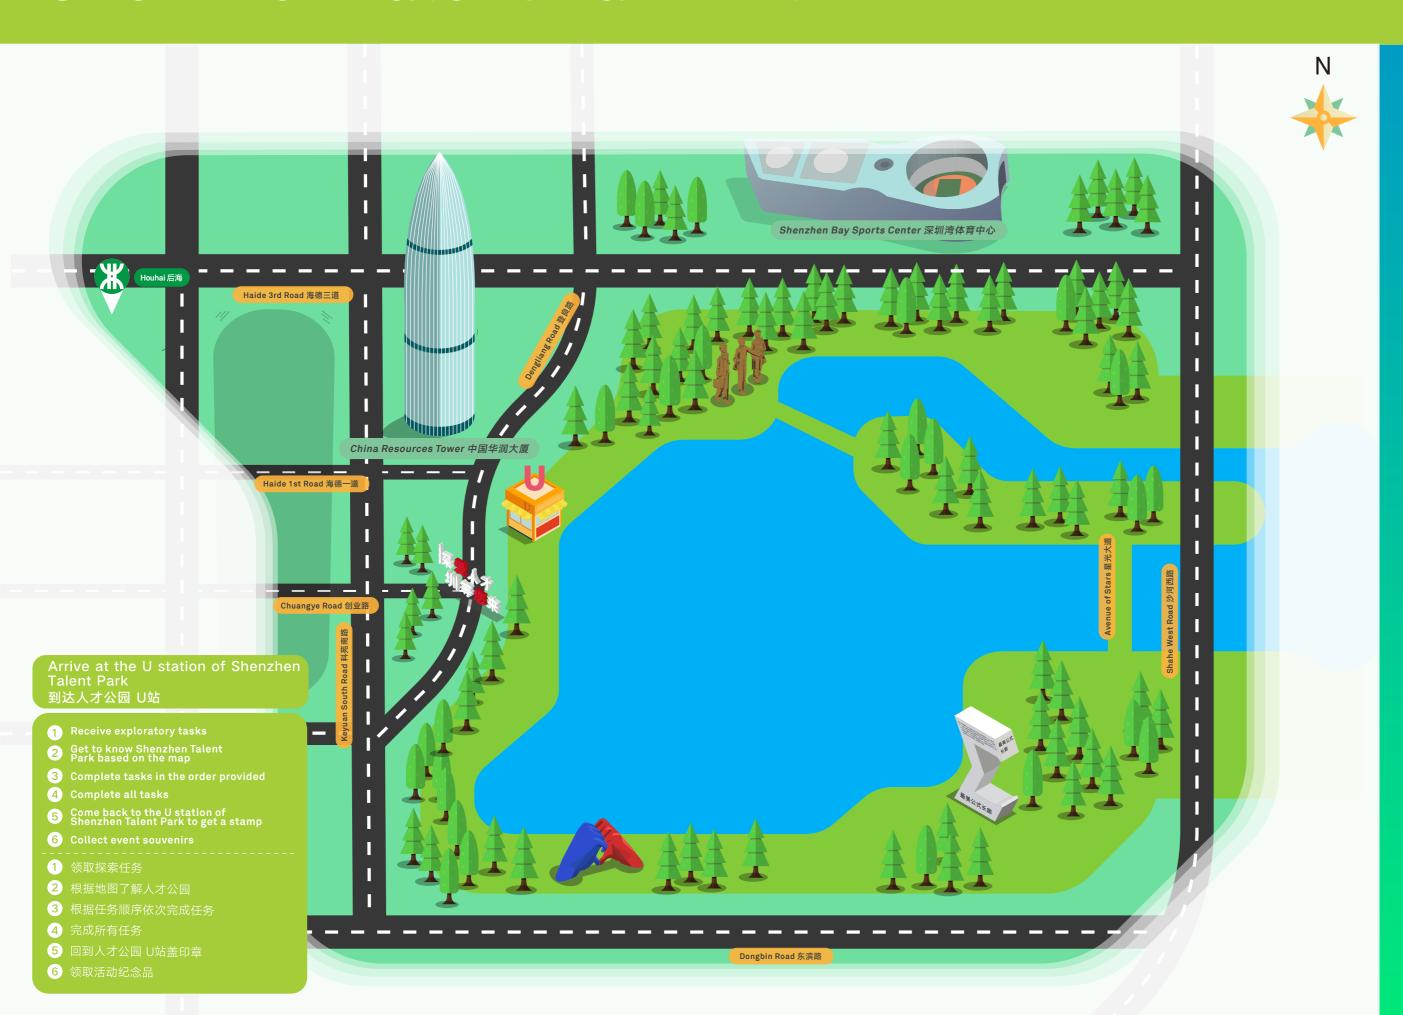

## Shenzhen Talent Park | 深圳人才公园

As China's first talent-themed park it pays tribute to the outstanding scholars that have contributed to Shenzhen's development in the past 40 years.

中国首个以人才为主题的公园,致敬为过去40年深圳发展做出杰出贡献的人才。

Pass pickup location: Houhai Metro Station (line 2) exit E, Talent Park West Gate, U station 卡包领取地点:后海地铁站(2号线)E出口人才公园西门U站

Specific route: It takes 10 minutes biking from Exit E to Houhai Road, then turning on to Chuangye Road to reach the Ximen U Station of Talent Park.

具体路径:E出口骑行至后海滨路,进入创业路到达人才公园西门U站,骑行耗时10分钟。