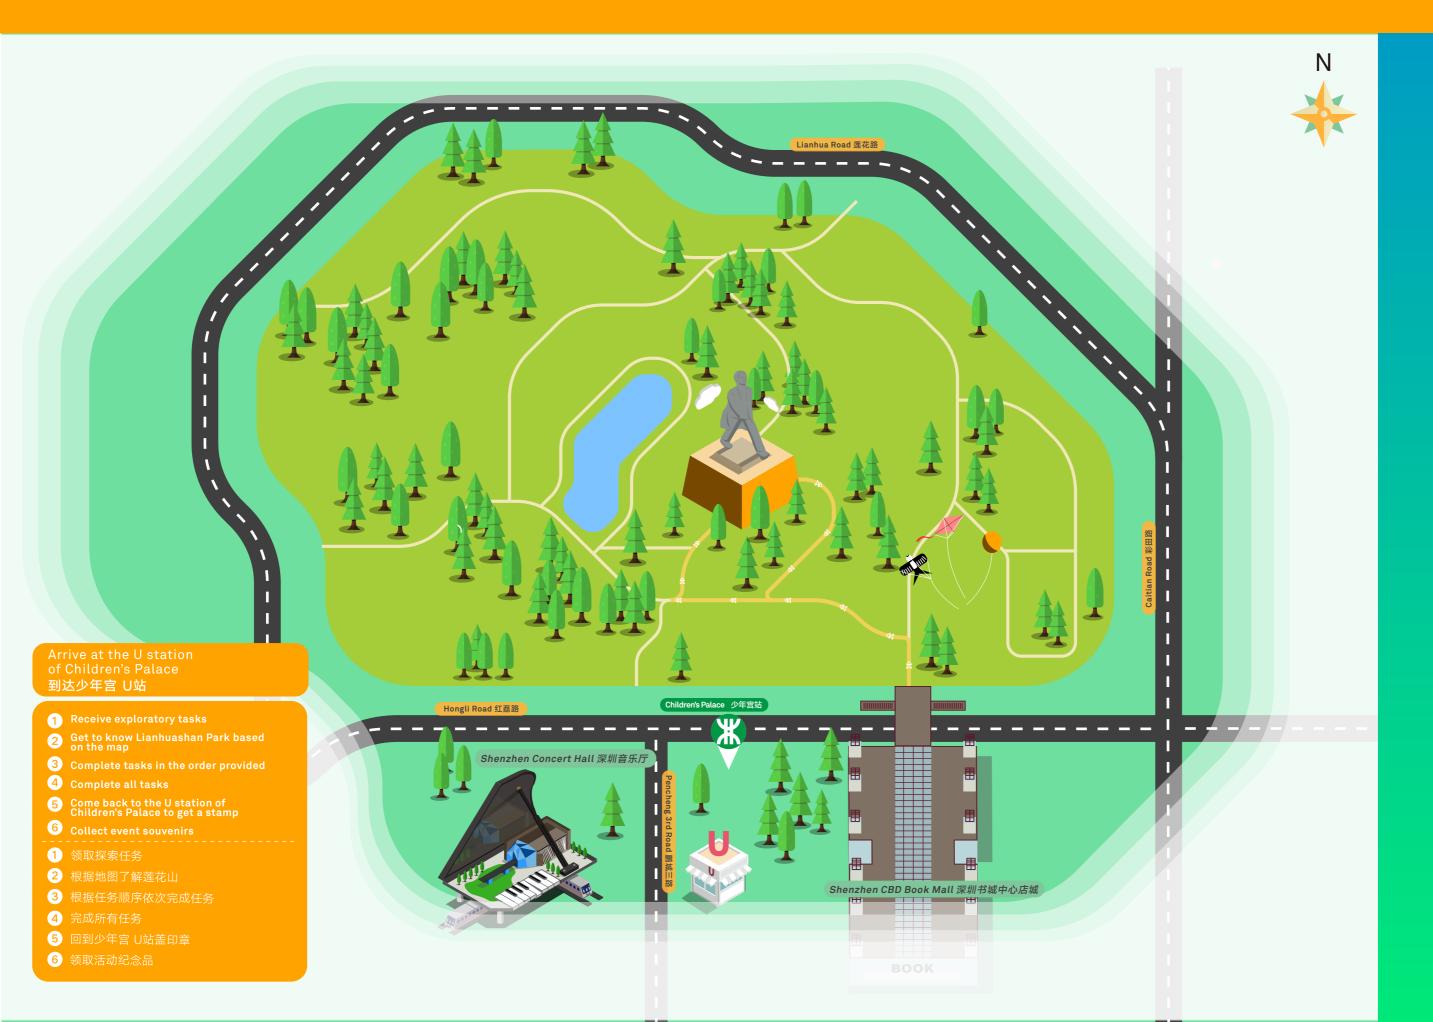

## Lianhuashan Park | 莲花山公园

Built in 1992, the park looks like a lotus flower in full bloom and is thus named "Lotus Hill" and is one of the "Top 10 Shenzhen Attractions".

筹建于 1992 年的莲花山,因有七个山头相拥,形状如盛开的莲花,因此而得名为"深圳十景"之一。

Pass pickup location: Children's Palace Metro Station (lines 3 and 4) exit D, U station 卡包领取地点:少年宫地铁站(3、4号线)D出口U站

Specific route: From exit D, it takes 5 minutes to walk to the east side of Pengcheng 3rd Road in the north part of the Central Book City.

具体路径:D出口,中心书城北区鹏程三路东侧,步行耗时5分钟。

Scan the QR code to start the game. 关注公众号,开始游戏。

## Lianhuashan Park 莲花山公园

and you will get a magic pattern Enter the answer into the WeChat Official Account to get the story

请将三张透明贴纸按照方向贴在方框内 你将会得到神奇的图案 将此答案输入公众号获取故事信息

□н

Please go to the square at the peak of Lianhuashan Park
Find the building in the task
Enter the corresponding letter of the building into
the WeChat Official Account to get the story

请去往莲花山山顶广场 眺望远方找到卡牌中对应的建筑 将该建筑对应的字母 输入公众号获取故事信息

ping 鄧 小 zhang zhong

Please look at the giant statue at the peak of Lianhuashan Park Enter the name of the statue into the WeChat Official Account to get the story Hint: A leader in Chinese history

请在观景平台观看巨型人物雕像 将该雕像对应的人名输入公众号获取故事信息 提示:中国历史上的一位领导人

Enter the answer into the WeChat Official Account to get the story Hint: Scientific name

请根据线索解开答案 将答案输入公众号获取故事信息 提示:花名

the city of parks?

Enter the answer into
the WeChat Official Account to get the story

"深圳"拥有多少公园? 将答案输入公众号获取故事信息