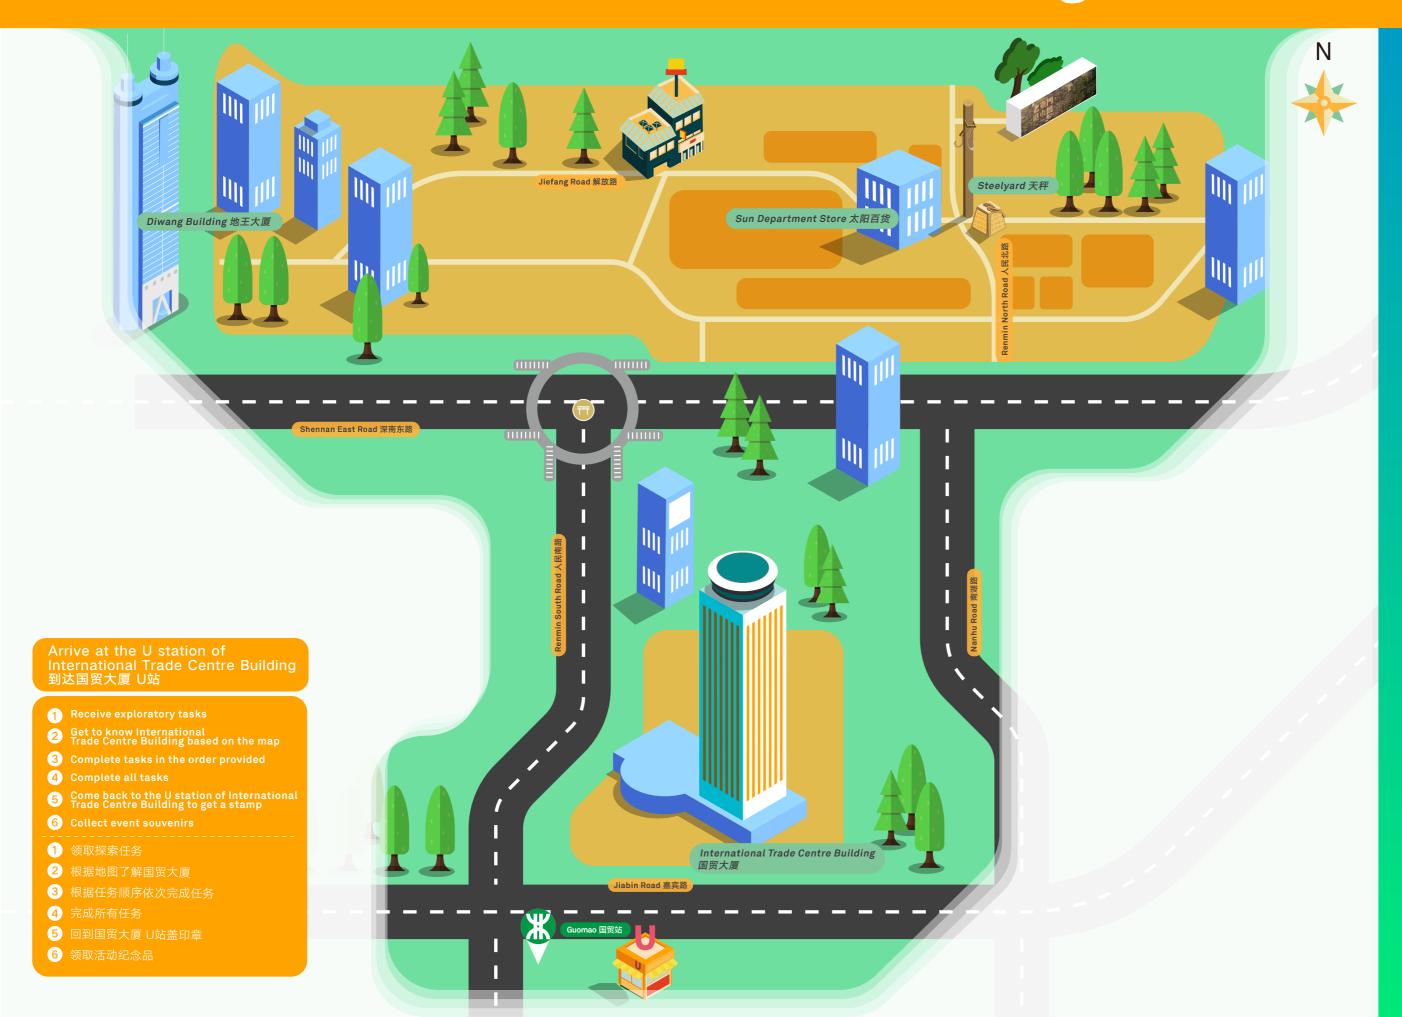

## International Trade Centre Building | 国贸大厦

Its construction in 1982 was implemented with the "Shenzhen speed" of "building one floor in three days", which made it the tallest architectural landmark in Shenzhen

干1982年开始建设,在"三天一层楼"的"深圳速度"下,一跃成为当时深圳最高的建筑地标。

Pass pickup location: International Trade Building Subway Station (line 1) exit A, U station 卡包领取地点:国贸地铁站(1号线)A出口U站

Specific route: From exit A, walking time is 4 minutes.

具体路径:A出口,步行耗时4分钟。

# International Trade Centre Building 国贸大厦

Please use the map to find the location shown in the map and take a photo with it Enter "steelyard" into the WeChat Official Account to get the story

请匹配地图寻找图中所示地点 并与其合影拍照 如想了解更多信息 请在公众号回复"天秤"查看更多故事

Please use the map to find the location shown in the map and take a photo with it Enter "Shenzhen Market" into the WeChat Official Account to get the story

请匹配地图寻找图中所示地点 并与其合影拍照 如想了解更多信息 请在公众号回复"深圳墟"查看更多故事

5

Please use the map to find McDonald's and look the year of opening on the first floor Enter the 4-digit number into the WeChat Official Account to get the story Hint: 1X9X

请匹配地图寻找麦当劳 并在一楼地面上寻找与它开业相关的年份 将4位数输入公众号获取故事信息 提示:1X9X

Please locate with the map, and look for the tallest building in China in 1986 Enter "Trade" into the WeChat Official Account to get the story

请匹配地图找到1986年中国最高楼 拍一张自己比它高的照片 如想了解更多信息 请在公众号回复"贸易"查看更多故事

the building based on the task information
Enter the answer into
the WeChat Official Account to get the story
Hint: X Day X Floor

请根据上图计算大厦的增长速度 将答案输入公众号获取故事信息 提示:X天X层楼